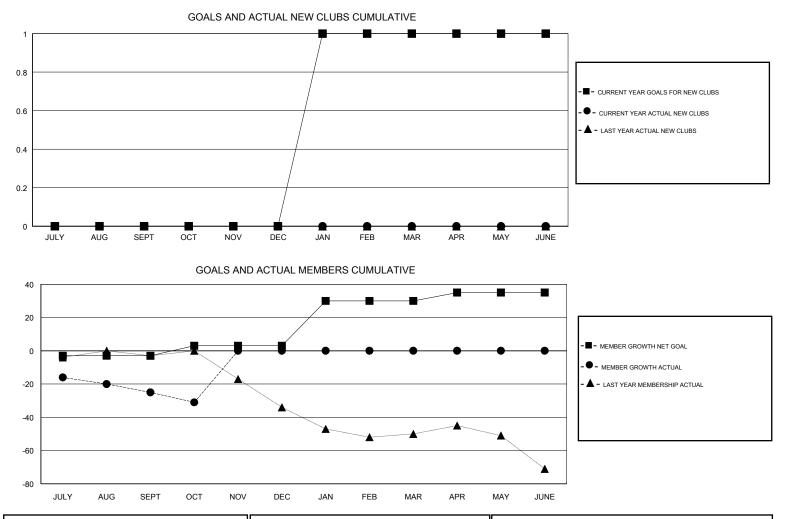

#### GMT CA

| Clubs                 |               |           |               | Members               |                           |                         |                                                    |  |
|-----------------------|---------------|-----------|---------------|-----------------------|---------------------------|-------------------------|----------------------------------------------------|--|
| RESULTS FOR 2017-2018 |               |           |               | RESULTS FOR 2017-2018 |                           |                         |                                                    |  |
| QUARTER               | NEW CLUB GOAL | NEW CLUBS | DROPPED CLUBS | QUARTER               | MEMBER GROWTH NET<br>GOAL | MEMBER GROWTH<br>ACTUAL | DROPPED<br>MEMBERS ACTUAL<br>(including transfers) |  |
| JULY/AUG/SEPT         | 0             | 0         | 0             | JULY/AUG/SEPT         | -3                        | 32                      | 54                                                 |  |
| OCT/NOV/DEC           | 0             | 0         | 0             | OCT/NOV/DEC           | 6                         | 17                      | 22                                                 |  |
| JAN/FEB/MAR           | 1             | 0         | 0             | JAN/FEB/MAR           | 27                        | 0                       | 0                                                  |  |
| APR/MAY/JUNE          | 0             | 0         | 0             | APR/MAY/JUNE          | 5                         | 0                       | 0                                                  |  |